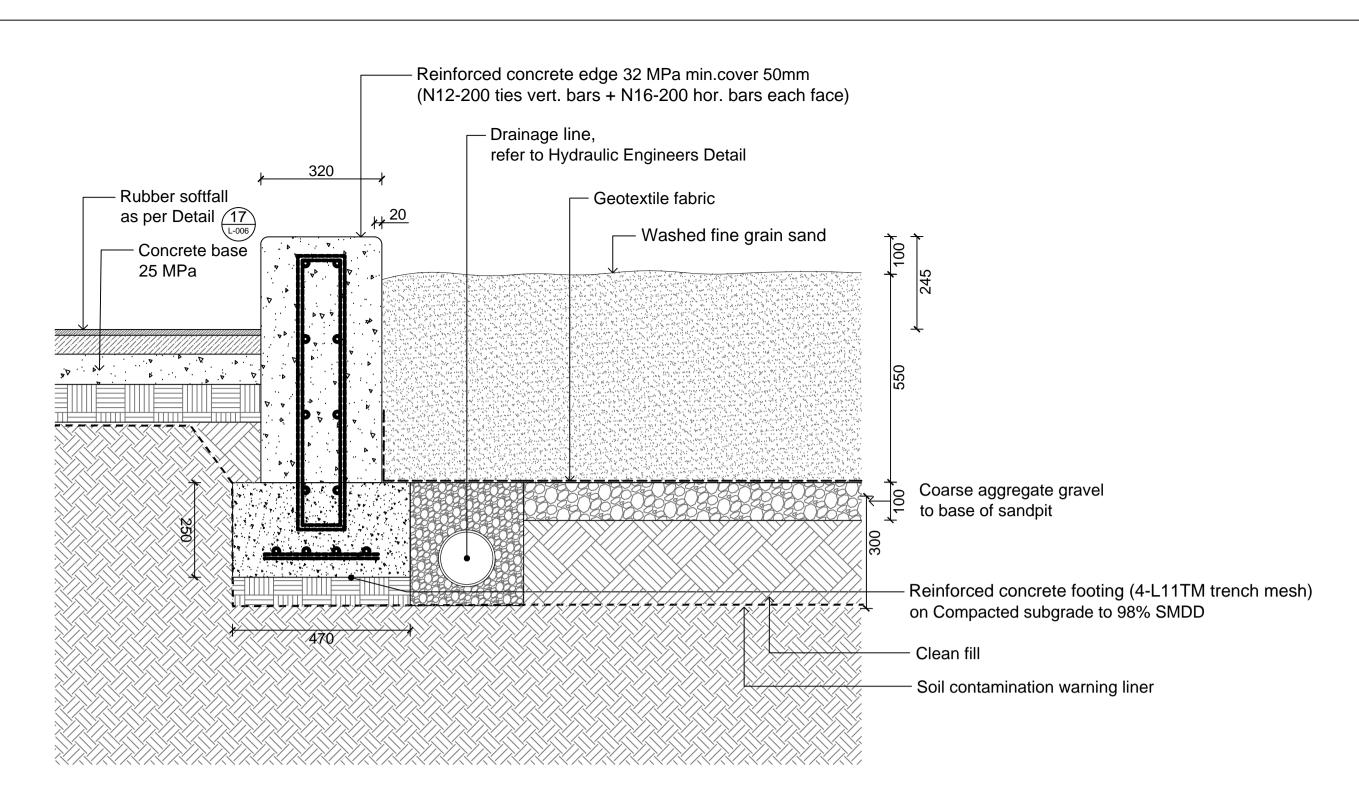

## SHEET IN COLOUR

L-008 Detail Plan Scale 1:10 - LOW PICKET FENCE - Decking timber 19x60 mm @ 7 mm gaps - F17 Seasoned Hardwood timber joists 90x45 mm F17 Seasoned Hardwood timber bearer 75x190 mm Geotextile fabric - Reinforced concrete 25 MPa min.cover 50mm Clean fill (N12-200 vert. "L" bars + N16-200 hor. bars) Washed fine grain sand Boulders set into concrete and haunched Termite protection barrier Clean fill <sup>-</sup> Clean fill — Reinforced concrete footing (4-L11TM trench mesh) Compacted subgrade to 98% SMDD └─ Soil contamination warning line - Drainage line to Hydraulic Engineers Detail

IN COLLABORATION WITH

24 CONCRETE EDGE/SITTING & SANDPIT 3-5 YEARS PLAYSPACE L-008 Detail Section Scale 1:10

25 RECYCLE TYRE VEGETABLE CONTAINER L-008 Detail Plan Scale 1:10

26 RECYCLE TYRE VEGETABLE CONTAINER L-008 Detail Section Scale 1:10