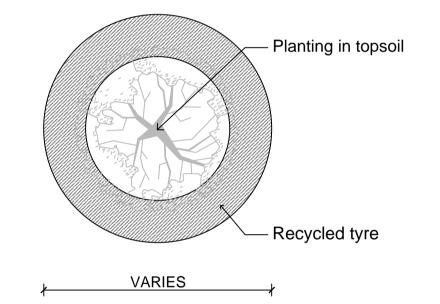

IN COLLABORATION WITH

24 CONCRETE EDGE/SITTING & SANDPIT 3-5 YEARS PLAYSPACE L-008 Detail Section Scale 1:10

25 RECYCLE TYRE VEGETABLE CONTAINER L-008 Detail Plan Scale 1:10

26 RECYCLE TYRE VEGETABLE CONTAINER L-008 Detail Section Scale 1:10