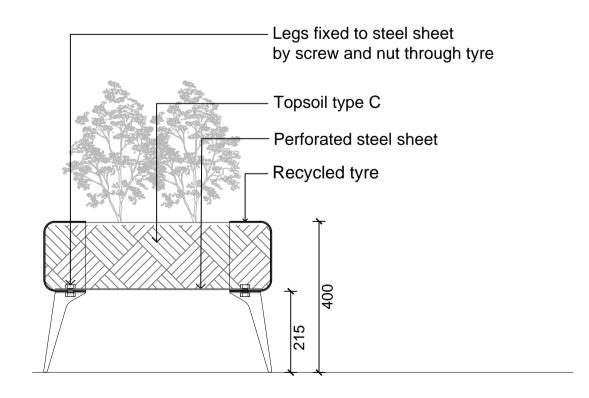

IN COLLABORATION WITH

24 CONCRETE EDGE/SITTING & SANDPIT 3-5 YEARS PLAYSPACE L-008 Detail Section Scale 1:10

25 RECYCLE TYRE VEGETABLE CONTAINER L-008 Detail Plan Scale 1:10

26 RECYCLE TYRE VEGETABLE CONTAINER L-008 Detail Section Scale 1:10