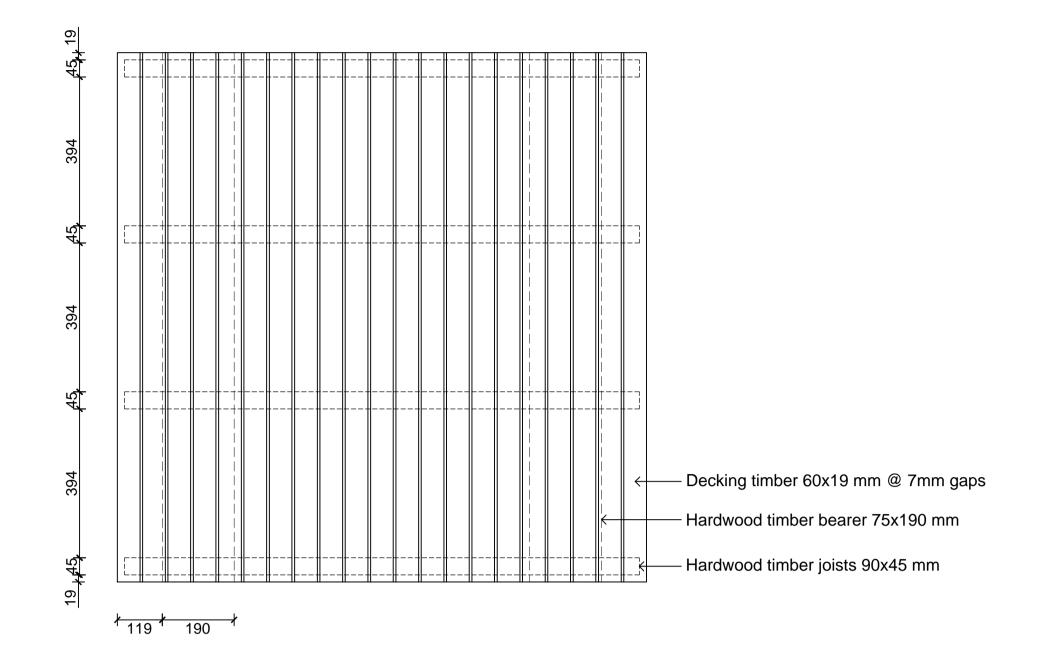

Scale 1:10

22 TIMBER DECK

Dillon & Savage Architects

40 Quinton Rd, Manly, 2095 Phone: (02) 9977 3714 Fax: (02) 9977 8215 email: dsarchs@bigpond.net.au

DETAILS SHEET 4 OF 13

PROPOSED CHILD CARE CENTRE LEICHHARDT PARK

LANDSCAPE ARCHITECT Corkery Consulting ABN 61 003 785 153 Landscape Architecture

80 90 100mm ON ORIGINAL

23 TIMBER DECK

L-008 Detail Section

26.11.15 RE-ISSUED FOR CONSTRUCTION

24.11.15 AMENDED FOR CONSTRUCTION